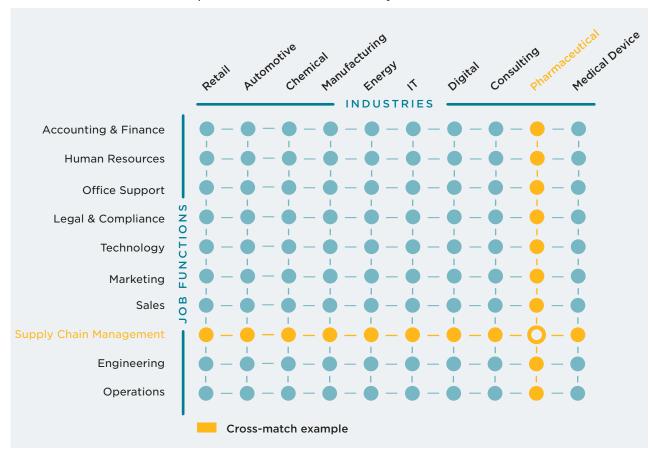

#### **SPECIALIZATIONS**

We consider both Job Function and Industry when determining the most qualified consultant to assist with your recruitment needs