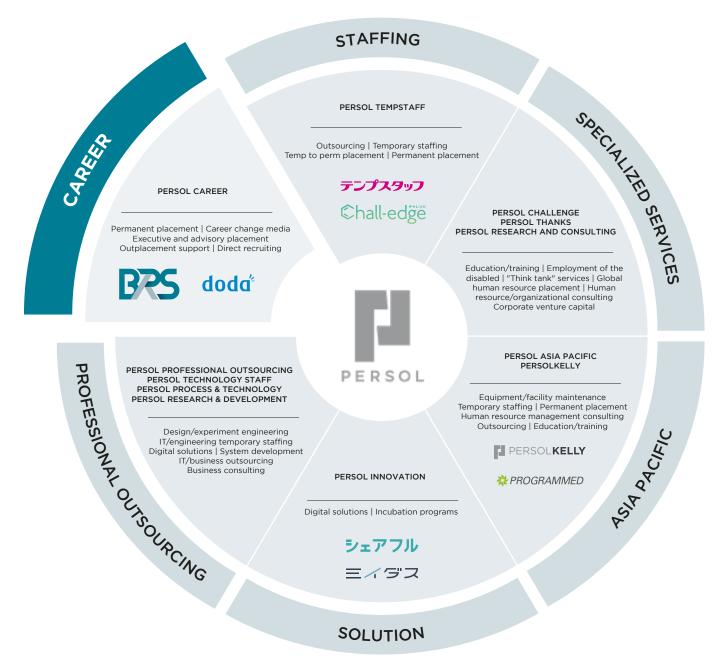

## PERSOL'S BUSINESSES AND SERVICES

PERSOL provides comprehensive human resources solutions, including recruitment services that aid client companies to meet the ever-present challenges in the market.

SOUTH KOREA

## SERVICES

# 

The below image is not inclusive of all PERSOL companies and services.