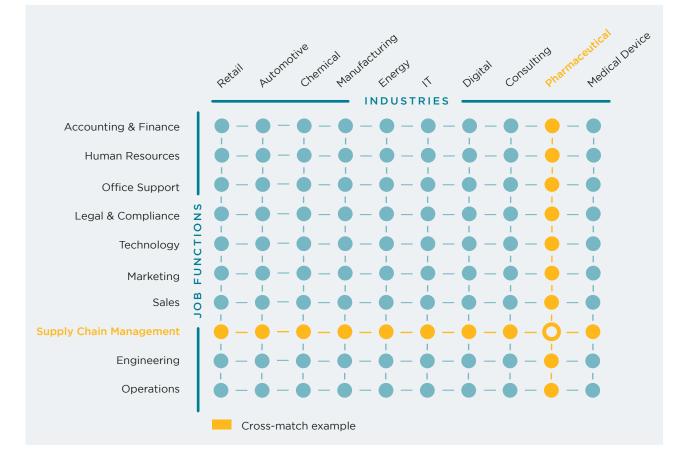

## SPECIALIZATIONS

We consider both Job Function and Industry when determining the most qualified consultant to assist with your recruitment needs

**OUR CANDIDATES** 

Our candidates are multilingual and multicultural, with many of them having worked or studied overseas. Through those experiences, they have developed a deep understanding of and are able to navigate the challenges of working in a variety of professional environments.

#### Specialized Consultants

Each of our consultants are specialized in a specific industry or job type, giving them a deep understanding of their area and the ability to maintain relationships with key talent.