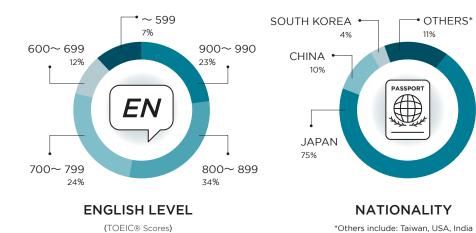

Number of Employees\*

Figures are based on successful job searches conducted by consultants at BRS from January to December 2021.